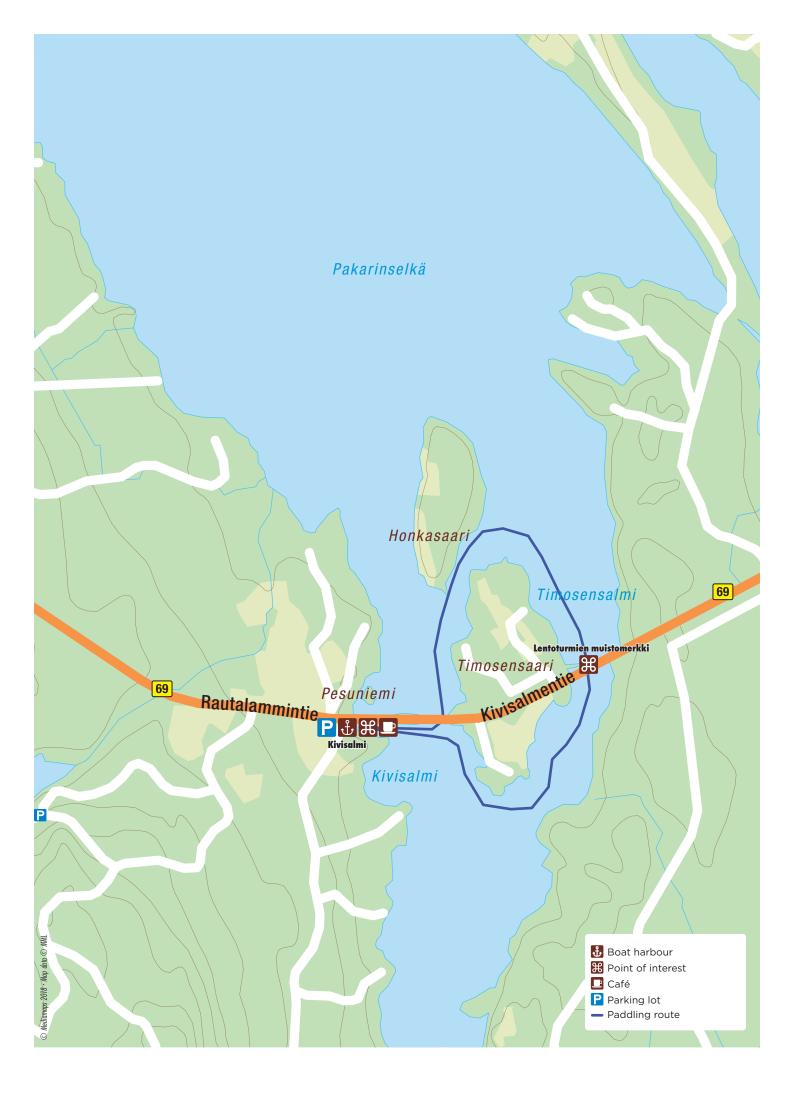

### THE KIVISALMI ROUTE, 3 km

#### Start & Finish:

Kivisalmen Kievari Inn, Rautalammintie 1935, Konnevesi

#### Things & places to see:

The Kivisalmi Harbour, Traveller's Karsikko (a memorial tree), Airplane accident memorial stone.

Route markings: none

The Kivisalmi Route is an easy paddling route of 3 kilometres in length. It starts at the Kivisalmen Kievari Inn, where there's a harbour and a grill/kiosk open in summer. Kivisalmi is located at the border of the municipalities of Konnevesi and Rautalampi. The bridge of Kivisalmi is the real scenic spot of the Road 69. The paddling route runs around the Timosensaari Island and under the bridge. There's a memorial stone by the old stone bridge commemorating the airplane accidents of 1939 and 1941.

The paddling route may be challenging if the wind is blowing hard from the north. There's a "Traveller's Karsikko" close to the parking lot, where you can make your own mark, as many travellers have already done. At the starting point, on a jetty, there's a canoe step from which you can easily embark on your paddling trip.

#### **Services & Sights:**

- Kivisalmen Kievari Inn: hamburger restaurant, bar & grill
- Bridge of Kivisalmi
- Airplane accident memorial stone
- Traveller's Karsikko memorial tree
- KalajaRetkeily & E-K Lines: kayak rentals